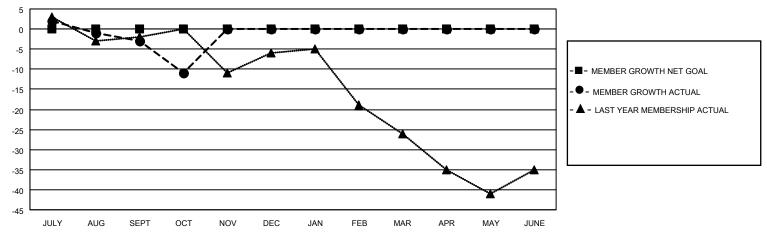

## District 6 NE

| Clubs         |               |             |               | Members               |                        |                         |                                                    |  |
|---------------|---------------|-------------|---------------|-----------------------|------------------------|-------------------------|----------------------------------------------------|--|
|               | RESULTS FOR   | R 2020-2021 |               | RESULTS FOR 2020-2021 |                        |                         |                                                    |  |
| QUARTER       | NEW CLUB GOAL | NEW CLUBS   | DROPPED CLUBS | QUARTER MEMI          | BER GROWTH NET<br>GOAL | MEMBER GROWTH<br>ACTUAL | DROPPED<br>MEMBERS ACTUAL<br>(including transfers) |  |
| JULY/AUG/SEPT | 0             | 0           | 2             | JULY/AUG/SEPT         | 0                      | 20                      | 18                                                 |  |
| OCT/NOV/DEC   | 0             | 0           | 0             | OCT/NOV/DEC           | 0                      | 2                       | 9                                                  |  |
| JAN/FEB/MAR   | 0             | 0           | 0             | JAN/FEB/MAR           | 0                      | 0                       | 0                                                  |  |
| APR/MAY/JUNE  | 1             | 0           | 0             | APR/MAY/JUNE          | 0                      | 0                       | 0                                                  |  |